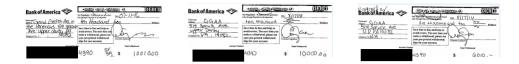

account balance was \$1,450.14, and the saving balance was \$46.12. Also, Bank of America Saving account balance was \$14,854.24.

The Budget and Finance committee discovered three over-the-counter withdrawals of \$10,000.00 on July 11, 2016, and \$10,000.00 and \$6,000.00 on August 17, 2016, totaling \$26,000.00 withdrawal from the GGAA Saving Account at Bank of America from the period of July 11– August 17, 2016. And, with only Mr. Gwyan's signature affixed to the three withdrawal slips. (See attached withdrawal slips).

Columbia & Firmal

Sincerely,

Columbus C. Zinnah, Chairman Budget and Finance Committee In response to the Committee's recommendation, the GGAA National Board of Directors met on October 18, 2016, through its Executive and voted to uphold the Budget and Finance Committee's recommendation to place a temporary spending freeze on all GGAA Bank Accounts. On October 19, 2016, the National Board of Directors met and unanimously voted to uphold the action taken by the Board Executive by placing a temporary freeze on all GGAA accounts. Despite the spending freeze placed on these Accounts, Mr. Gwyan went into GGAA Savings Account at Bank of America and withdrew \$14,020.00 on October 20, 2016 (See attached withdrawal slip).