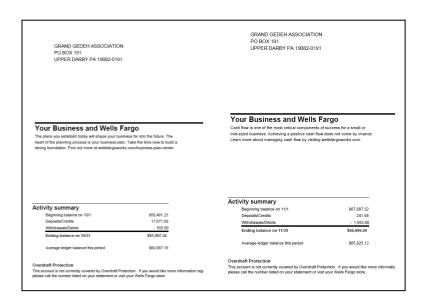

### Activities on the Checking Account at Wells Fargo

The balance as per June 2015 bank statement was \$62,161.88. There was a \$400.00 deposit and \$14.00 withdrawal. (See bank statement attached)

GRAND GEDEH ASSOCIATION PO BOX 191 UPPER DARBY PA 19082-0191

### Your Business and Wells Fargo

The plans you establish today will shape your business far into the future. The heart of the planning process is your business plan. Take the time now to buil strong foundation. Find out more at wellsfargoworks.com/business-plan-cente

### **Activity summary**

Average ledger balance this period

 Beginning balance on 6/1
 \$62,161.88

 Deposits/Credits
 400.00

 Withdrawals/Debits
 - 14.00

 Ending balance on 6/30
 \$62,547.88

\$62,225,21