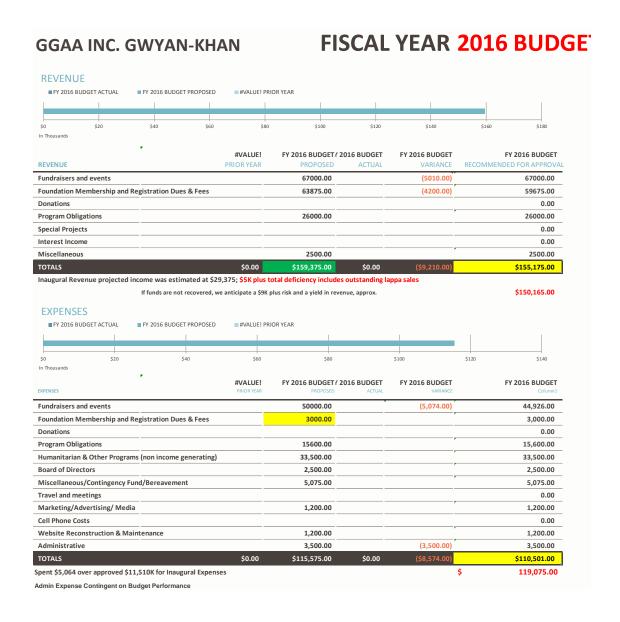

### 1.2 Budget for 2015-2016 fiscal year

The GGAA National Board of Directors received the Gwyan-Khan administration's budget for the fiscal year of 2015/2016, on October 31, 2015. The Board Budget and Finance Committee reviewed the budget and requested for clarity on the proposed budget. In response to the Board request, the administration submitted a letter to justify and provides clarity for each expense and projected revenue: (See attached copy of budget, breakdown per project and explanation).

Table 2.2 Budget Breakdown per Project

| Propose                                                           | d 2015 | National I  | Budget               |            |         |
|-------------------------------------------------------------------|--------|-------------|----------------------|------------|---------|
|                                                                   | Unit   | Price       | Total                | FY 2015    | FY 2014 |
| General Funding Revenues                                          | -      |             |                      |            |         |
| African Fashion Attire                                            |        |             | 3,500.00             |            |         |
| Awards Committee                                                  |        |             | 15,000.00            |            |         |
| Board Member Regristration                                        | 42     | 100.00      | 4,200.00             |            |         |
| Chapter Registration                                              | 21     | 300.00      | 6,300.00             |            |         |
| Convention Income                                                 |        |             | 38,500.00            |            |         |
| Education Rally                                                   | 1      |             | 5,000.00             |            |         |
| Inaugural Ball & Fundraiser                                       | 1      | 100000      | 20,000.00            |            |         |
| Membership Dues                                                   | 600    | 25.00       | 15,000.00            |            |         |
| Miscelaneus Income                                                |        |             | 2,500.00             | 2          |         |
| Ways & Means Committee                                            |        |             | 6,000.00             |            |         |
| Youth Com.                                                        |        |             | 5,500.00             |            |         |
| Total Projected Revenues                                          |        |             |                      | 121,500.00 | 31,546. |
|                                                                   |        |             |                      |            |         |
| xpenses                                                           |        |             |                      |            |         |
| Administrative Expenses                                           |        |             | 3,500.00             |            |         |
| African Attire                                                    |        |             | 3,000.00             |            |         |
| AwardS Committee                                                  |        |             | 7,600.00             |            |         |
| Bereavement Fund                                                  |        |             | 2,100.00             |            |         |
| Board of Directors                                                |        |             | 2,500.00             |            |         |
| Conventon Expenses                                                |        |             | 18,000.00            |            |         |
| Education Committee                                               |        |             | 17,500.00            |            |         |
| Health & Sanitation Committee                                     |        |             | 3,000.00             |            |         |
| Inaugural Ball and Festivities                                    |        |             | 11,500.00            |            |         |
| Legal Defense Fund                                                |        |             | 5,000.00             |            |         |
| Membership Committee                                              |        |             | 3,000.00             |            |         |
| Miscelaneous Expenses/Contingency Fund                            |        |             | 2,975.00             |            |         |
| Multipurpose Assessment Trip                                      |        |             | 3,500.00             | 1          |         |
| News Media Support                                                |        |             | 1,200.00<br>2,000.00 |            |         |
| Rental Expense/Monrovia                                           |        |             | 5,000.00             |            |         |
| Special Projects Committee<br>Strategic District Development Fund |        |             | 5,000.00             |            |         |
| Ways & Means Committee                                            |        |             | 3,000.00             | 0          |         |
| Website Reconstruction/Maintenance                                |        |             | 1,200.00             | 1          |         |
| Women's I project                                                 |        |             | 10,000.00            |            |         |
| Youth Development Committee                                       |        |             | 5,000.00             |            |         |
| 0.000.0000.0000.0000.0000                                         |        |             |                      |            |         |
| Total Projected Annual Expenses                                   |        |             |                      | 115,575.00 | 54,599. |
| otal Budget Profit/Loss                                           |        |             |                      |            | 5,925.  |
| ank of America Checking                                           |        |             | 6,000.00             |            |         |
| pecial Project Accout                                             |        |             | 10,000.00            | 1          |         |
| Vells Fargo Checking                                              |        |             | 62,161.88            |            |         |
| Vells Fargo Savings                                               |        |             | 2.117.17             |            |         |
| otal Cash On Hand as of May 31, 2015                              |        | - 4         |                      | 80,279.05  | 37,477. |
| otal Net Profit/Loss                                              |        |             |                      |            |         |
| otal Revenues                                                     |        | 201,779.05  |                      |            |         |
| otal Expenses                                                     | (:     | 115,575.00) |                      |            |         |
| otal Profit/Loss per Budget Period                                |        | 86,204.05   |                      |            |         |

Base on the budget explanation, the finance and budget committee recommended approval of the following budgetary items. Here is the letter from the Finance and Budget letter recommending fund release. However, the administration has over spent its approved budget by more than \$25,742.42 evident by withdrawal on GGAA accounts.

After the Board Finance and Budget Committee perused the budget, the budget per project and the budget explanation, the Committee recommended the approval of \$110,501.00 for expenditure against a projected revenue forecast of \$159,375.00 (See attached the Committee letter of recommendation to the Board)

- That the Board of Directors approve the Gwyan-Khan Administration totaling \$ 110,501K in expenses against a projected revenue forecast of \$ 159,375K.
- That the Board of Directors delay the release of funds which have been approved on a contingent basis (totaling \$27,400K) for the following budget Components at this time, pending further review early June 2016. Based on budget performance and submission of a proper justification for each item. funds may be released in these categories:

Respectfully Yours, Columbus C. Zinnah, Chair GGAA Board Finance Committee

Encl: Proposed 2015 National Budget, Budget Narrative, Membership List, Excel Spreadsheet

Based upon the recommendation of the Budget and Finance Committee, the GGAA Nation Board approved the amount \$110,501.00 for expenditure with the projected gross revenue of \$159,375.00. Thus, expecting a net revenue of \$48,874.00. As of October 31, 2016, which marks the end of the fiscal year of 2015/2016, the Budget and Finance Committee discovered that the Administration has expended \$136,243.41, putting the administration over the approved spending limit in the amount \$25, 742.42.