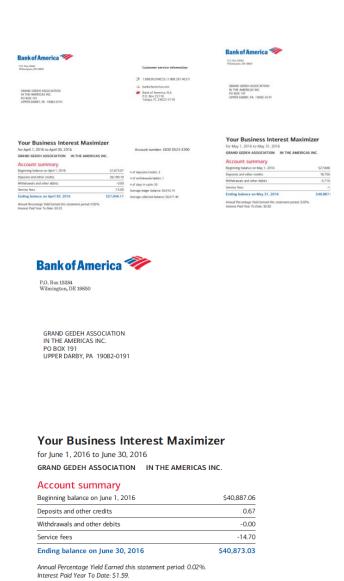

In reviewing the accounts balances on the bank statements and comparing same to the inherited amount (\$71, 806.08), as per the Collins-Poah transition financial report (see attachment), the committee discovered that all GGAA bank accounts were nearly depleted; and numerous unreported financial transactions were also discovered based on the documents received by the committee from the Board Chairman. The Committee discovered that Wells Fargo Checking

account balance was \$1,450.14, and the saving balance was \$46.12. Also, Bank of America Saving account balance was \$14,854.24.

The Budget and Finance committee discovered three over-the-counter withdrawals of \$10,000.00 on July 11, 2016, and \$10,000.00 and \$6,000.00 on August 17, 2016, totaling \$26,000.00 withdrawal from the GGAA Saving Account at Bank of America from the period of July 11– August 17, 2016. And, with only Mr. Gwyan's signature affixed to the three withdrawal slips. (See attached withdrawal slips).

The Finance Committee makes this recommendation as a safeguard to our assets in recognition of our present bank balances as of the most recent statements. The GGAA Checking Account from Wells Fargo Bank as of September 30, 2016 indicates a balance of \$1,450.14. The GGAA Savings Account from Wells Fargo Bank as of October 13, 2016 indicates a balance of \$46.12. Additionally the GGAA Checking Account from Bank of America as of September 30, 2016 indicates a balance of \$14854.24. This bring the total in our accounts for which we are knowledgeable to \$16350.50.