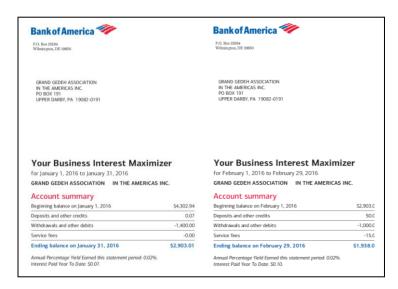

### Activities on Saving Account at Bank of America:

No activity was noticed for the period of July to September 2015. However, \$0.12 was credited to the account for July, August, and September, bringing the total credit to \$0.36 for the period under review. (See bank statement attached)

| Your Business Interest Maximizer             |
|----------------------------------------------|
| for September 1, 2015 to September 30, 2015  |
| GRAND GEDEH ASSOCIATION IN THE AMERICAS INC. |
| Account summary                              |
| Beginning balance on September 1, 2015       |
| Deposits and other credits                   |
| Withdrawals and other debits                 |
| Service fees                                 |

Ending balance on September 30,

, 2015

GRAND GEDEH ASSOCIATION IN THE AMERICAS INC. 1710 121ST AVE NW APT 2 COON RAPIDS, MN 55448-7508 Bankof America
P.O. Box 15254
Wilmin grov. DE 19850