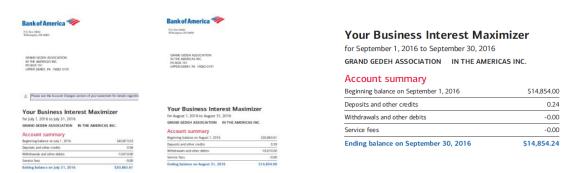

In reviewing the accounts balances on the bank statements and comparing same to the inherited amount (\$71, 806.08), as per the Collins-Poah transition financial report (see attachment), the committee discovered that all GGAA bank accounts were nearly depleted; and numerous unreported financial transactions were also discovered based on the documents received by the committee from the Board Chairman. The Committee discovered that Wells Fargo Checking

account balance was \$1,450.14, and the saving balance was \$46.12. Also, Bank of America Saving account balance was \$14,854.24.

The Budget and Finance committee discovered three over-the-counter withdrawals of \$10,000.00 on July 11, 2016, and \$10,000.00 and \$6,000.00 on August 17, 2016, totaling \$26,000.00 withdrawal from the GGAA Saving Account at Bank of America from the period of July 11– August 17, 2016. And, with only Mr. Gwyan's signature affixed to the three withdrawal slips. (See attached withdrawal slips).

The Finance Committee makes this recommendation as a safeguard to our assets in recognition of our present bank balances as of the most recent statements. The GGAA Checking Account from Wells Fargo Bank as of September 30, 2016 indicates a balance of \$1,450.14. The GGAA Savings Account from Wells Fargo Bank as of October 13, 2016 indicates a balance of \$46.12. Additionally the GGAA Checking Account from Bank of America as of September 30, 2016 indicates a balance of \$14854.24. This bring the total in our accounts for which we are knowledgeable to \$16350.50.