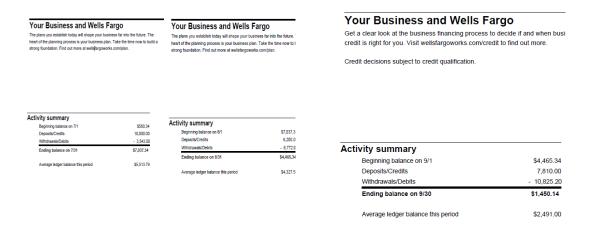

### Activities on the Checking Account at Wells Fargo

The balance as per June 2015 bank statement was \$62,161.88. There was a \$400.00 deposit and \$14.00 withdrawal. (See bank statement attached)

GRAND GEDEH ASSOCIATION PO BOX 191 UPPER DARBY PA 19082-0191

### **Activity summary**

Average ledger balance this period

 Beginning balance on 6/1
 \$62,161.88

 Deposits/Credits
 400.00

 Withdrawals/Debits
 - 14.00

 Ending balance on 6/30
 \$62,547.88

\$62,225,21

### Activities on the Checking Account at Wells Fargo

The following activities were noticed: A withdrawal of \$2,725.65 in July; a withdrawal of \$5,500 in August; a bank service fee of \$17.00; and a deposit of \$100 was deposit. In September, there was a withdrawal of \$4,000.00; a bank service fee of \$14.00 and a deposit of \$100.00. The total of \$200 was deposited and \$12,256.65 was withdrawn for the period under review. (See bank statement attached)