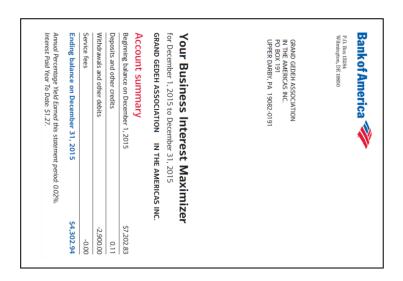

### Activities on Saving Account at Bank of America:

The balance in the Saving Account at Bank of America as per April 2015 bank statement was \$5,975.02. In May of 2015, the bank statement reflected a \$900 deposit and a \$300 withdrawal. In June of 2015, the bank statement reflected a deposit of \$627.11. Therefore, the total amount deposited from the period April to June was \$1,527.11 and \$300 was withdrawn. (See attached Bank Statements)