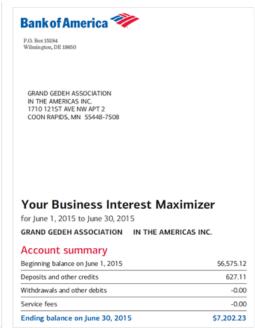

### Activities on Saving Account at Bank of America:

No activity was noticed for the period of July to September 2015. However, \$0.12 was credited to the account for July, August, and September, bringing the total credit to \$0.36 for the period under review. (See bank statement attached)