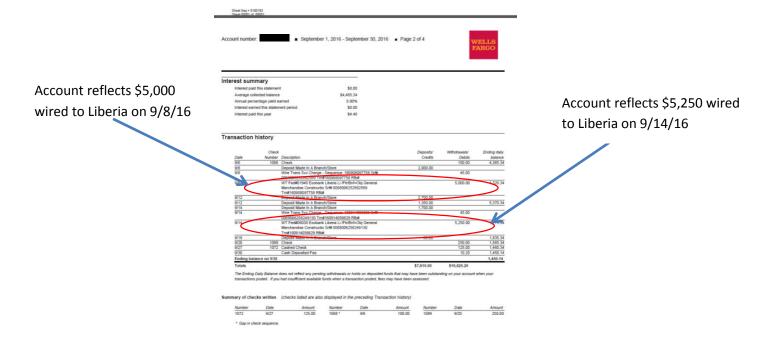

Additionally, the committee discovered that \$5,000.00 was wired from Wells Fargo Checking account to Ecobank Account in Liberia, on September 8, 2016, and another \$5,250 wired on September 14, 2016 to the same Ecobank (see copy of transaction attached).