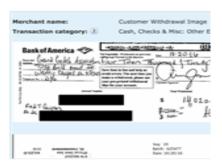

Columbia & Firmal

Sincerely,

Columbus C. Zinnah, Chairman Budget and Finance Committee In response to the Committee's recommendation, the GGAA National Board of Directors met on October 18, 2016, through its Executive and voted to uphold the Budget and Finance Committee's recommendation to place a temporary spending freeze on all GGAA Bank Accounts. On October 19, 2016, the National Board of Directors met and unanimously voted to uphold the action taken by the Board Executive by placing a temporary freeze on all GGAA accounts. Despite the spending freeze placed on these Accounts, Mr. Gwyan went into GGAA Savings Account at Bank of America and withdrew \$14,020.00 on October 20, 2016 (See attached withdrawal slip).