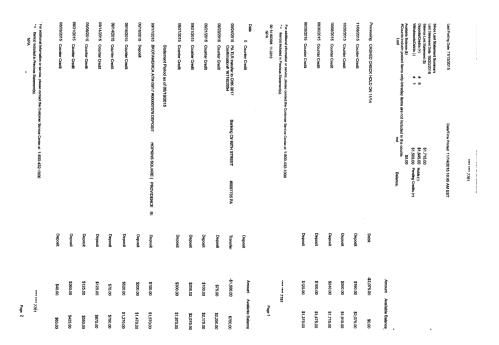

### Activities on Saving Account at Bank of America:

The balance in the Saving Account at Bank of America as per April 2015 bank statement was \$5,975.02. In May of 2015, the bank statement reflected a \$900 deposit and a \$300 withdrawal. In June of 2015, the bank statement reflected a deposit of \$627.11. Therefore, the total amount deposited from the period April to June was \$1,527.11 and \$300 was withdrawn. (See attached Bank Statements)

### Activities on the Checking Account at Wells Fargo

The balance as per June 2015 bank statement was \$62,161.88. There was a \$400.00 deposit and \$14.00 withdrawal. (See bank statement attached)

GRAND GEDEH ASSOCIATION PO BOX 191 UPPER DARBY PA 19082-0191

### **Activity summary**

Average ledger balance this period

 Beginning balance on 6/1
 \$62,161.88

 Deposits/Credits
 400.00

 Withdrawals/Debits
 - 14.00

 Ending balance on 6/30
 \$62,547.88

\$62,225,21

### Activities on Saving Account at Bank of America:

No activity was noticed for the period of July to September 2015. However, \$0.12 was credited to the account for July, August, and September, bringing the total credit to \$0.36 for the period under review. (See bank statement attached)

### Activities on the Checking Account at Wells Fargo

The following activities were noticed: A withdrawal of \$2,725.65 in July; a withdrawal of \$5,500 in August; a bank service fee of \$17.00; and a deposit of \$100 was deposit. In September, there was a withdrawal of \$4,000.00; a bank service fee of \$14.00 and a deposit of \$100.00. The total of \$200 was deposited and \$12,256.65 was withdrawn for the period under review. (See bank statement attached)