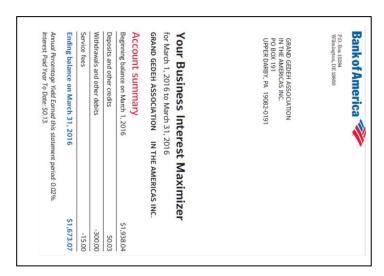

### Activities on Saving Account at Bank of America:

No activity was noticed for the period of July to September 2015. However, \$0.12 was credited to the account for July, August, and September, bringing the total credit to \$0.36 for the period under review. (See bank statement attached)

| Your Business Interest Maximizer             |
|----------------------------------------------|
| for September 1, 2015 to September 30, 2015  |
| GRAND GEDEH ASSOCIATION IN THE AMERICAS INC. |
| Account summary                              |
| Beginning balance on September 1, 2015       |
| Deposits and other credits                   |
| Withdrawals and other debits                 |
| Service fees                                 |

Ending balance on September 30,

, 2015

GRAND GEDEH ASSOCIATION IN THE AMERICAS INC. 1710 121ST AVE NW APT 2 COON RAPIDS, MN 55448-7508 Bankof America
P.O. Box 15254
Wilmin grov. DE 19850