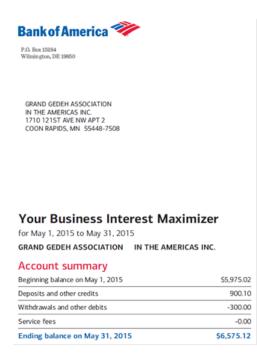

### Activities on Saving Account at Bank of America:

The balance in the Saving Account at Bank of America as per April 2015 bank statement was \$5,975.02. In May of 2015, the bank statement reflected a \$900 deposit and a \$300 withdrawal. In June of 2015, the bank statement reflected a deposit of \$627.11. Therefore, the total amount deposited from the period April to June was \$1,527.11 and \$300 was withdrawn. (See attached Bank Statements)