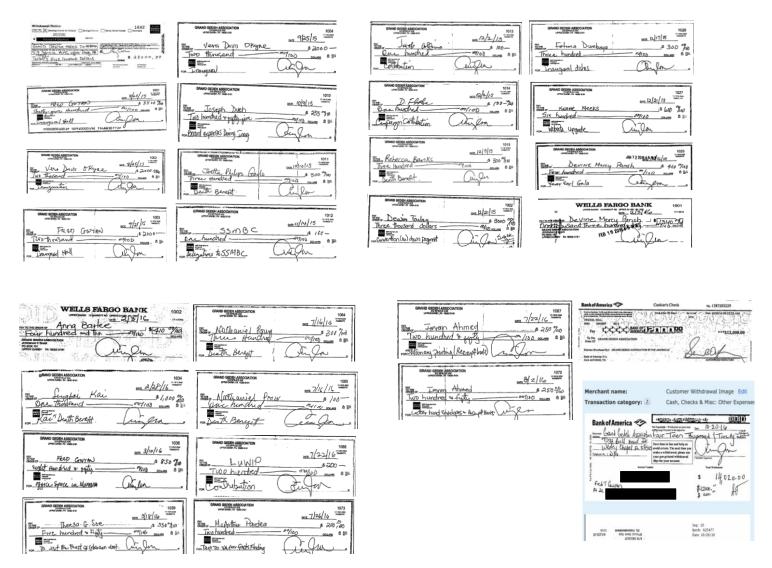

account balance was \$1,450.14, and the saving balance was \$46.12. Also, Bank of America Saving account balance was \$14,854.24.

The Budget and Finance committee discovered three over-the-counter withdrawals of \$10,000.00 on July 11, 2016, and \$10,000.00 and \$6,000.00 on August 17, 2016, totaling \$26,000.00 withdrawal from the GGAA Saving Account at Bank of America from the period of July 11– August 17, 2016. And, with only Mr. Gwyan's signature affixed to the three withdrawal slips. (See attached withdrawal slips).

Columbia & Firmal

Sincerely,

Columbus C. Zinnah, Chairman Budget and Finance Committee In response to the Committee's recommendation, the GGAA National Board of Directors met on October 18, 2016, through its Executive and voted to uphold the Budget and Finance Committee's recommendation to place a temporary spending freeze on all GGAA Bank Accounts. On October 19, 2016, the National Board of Directors met and unanimously voted to uphold the action taken by the Board Executive by placing a temporary freeze on all GGAA accounts. Despite the spending freeze placed on these Accounts, Mr. Gwyan went into GGAA Savings Account at Bank of America and withdrew \$14,020.00 on October 20, 2016 (See attached withdrawal slip).