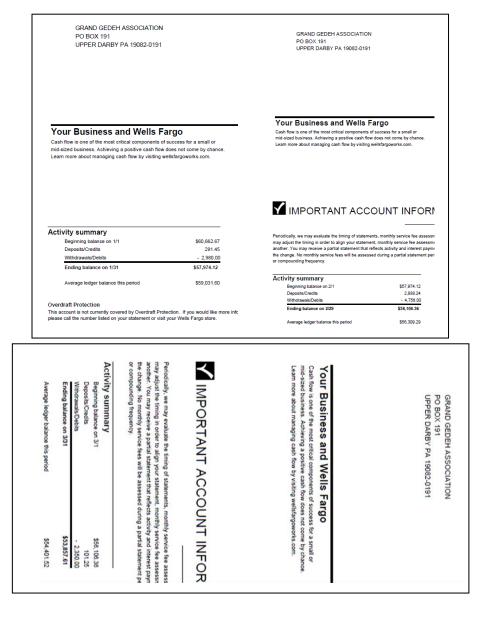

### Activities on the Checking Account at Wells Fargo

The balance as per June 2015 bank statement was \$62,161.88. There was a \$400.00 deposit and \$14.00 withdrawal. (See bank statement attached)

GRAND GEDEH ASSOCIATION PO BOX 191 UPPER DARBY PA 19082-0191

### Your Business and Wells Fargo

The plans you establish today will shape your business far into the future. The heart of the planning process is your business plan. Take the time now to buil strong foundation. Find out more at wellsfargoworks.com/business-plan-cente

### **Activity summary**

Average ledger balance this period

 Beginning balance on 6/1
 \$62,161.88

 Deposits/Credits
 400.00

 Withdrawals/Debits
 - 14.00

 Ending balance on 6/30
 \$62,547.88

\$62,225,21