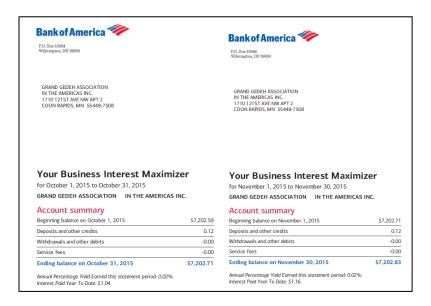

| Your Business Interest Maximizer             |
|----------------------------------------------|
| for September 1, 2015 to September 30, 2015  |
| GRAND GEDEH ASSOCIATION IN THE AMERICAS INC. |
| Account summary                              |
| Beginning balance on September 1, 2015       |
| Deposits and other credits                   |
| Withdrawals and other debits                 |
| Service fees                                 |

Ending balance on September 30,

, 2015

GRAND GEDEH ASSOCIATION IN THE AMERICAS INC. 1710 121ST AVE NW APT 2 COON RAPIDS, MN 55448-7508 Bankof America
P.O. Box 15254
Wilmin grov. DE 19850